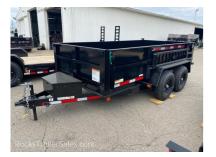

## 2022 Carry-On 6 FT X 12 FT DUMP TRAILER 9990 GVWR WITH RAMPS

| Stock#: 403297                         | VIN#: 4YMBD1224NG040563                                 | Year: 2022   |
|----------------------------------------|---------------------------------------------------------|--------------|
| Manufacturer: Carry-On                 | Length: 144" or 12'0"                                   | Weight: 2990 |
| GVWR: 9990                             | Payload: 7000                                           | Color: BLACK |
| #Axles: 2                              | Axle Capacity: 0.00                                     |              |
| URL: https://rockstrailersales.com/202 | 2-carry-on-6-ft-x-12-ft-dump-trailer-9990-gywr-with-ram | ps-kmbn.html |

## Description

Introducing the Carry-On 6 x 12 ft Dump Trailer, the ultimate solution for all your hauling needs! With a robust 9990 GVWR, this trailer is built to handle heavy loads with ease. Whether you're hauling construction materials, demolition debris, mulch, yard waste, or any other type of heavy load, this trailer has got you covered.

9990 GVWR

2 5/16THS COUPLER

RADIAL TIRES

LED LIGHTS

SPREAD COMBO GATE

RAMP KIT

DEEP CYCLE BATTERY

BRAKES BOTH AXLES

5200# AXLES