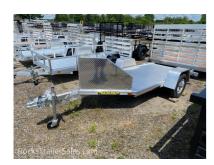

## 2023 Aluma MC10 SINGLE BIKE MOTORCYCLE TRAILER

| Stock#: 253232      | VIN#: 1YGUS1013PB255087 | Year: 2023  |
|---------------------|-------------------------|-------------|
|                     |                         |             |
| Manufacturer: Aluma | Length: 144" or 12'0"   | Weight: 465 |
| GVWR: 2000          | Payload: 1535           | #Axles: 1   |
| Axle Capacity: 0.00 |                         |             |

## **Features**

| - Fenders       | - Aluminum Floor            | - D-Rings Installed |
|-----------------|-----------------------------|---------------------|
| - 5 Hole Wheels | - Rubber Torsion Suspension | - Manual Jack       |
| - 2" Coupler    |                             |                     |

## **Description**

Haul your motorcycle with out the weight of an enclosed or steel trailer. Aluma trailers have been an industry name you can trust for over 35 years. This Aluma MC10 has a sturdy aluminum rock guard, aluminum deck, torsion axle, and aluminum ramp. The MC10 is perfect for hauling a full sized motorcycle anywhere the road will take you.

MOTORCYCLE TRAILER

2,000 GVWR

4 TIE DOWNS

**ALUMINUM WHEELS** 

**ALUMINUM DECK** 

**LED LIGHTS** 

**ALUMINUM RAMP**