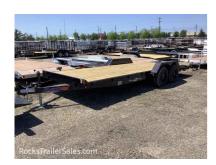

## 2022 Liberty OPEN WOOD DECK 7 X 18 FT CAR HAULER 7K

| Stock#: 233134        | VIN#: 5M4LC1820NF036335 | Year: 2022   |
|-----------------------|-------------------------|--------------|
| Manufacturer: Liberty | Length: 216" or 18'0"   | Weight: 2100 |
| GVWR: 7000            | Payload: 4900           | Color: BLACK |
| Axle Canacity: 0.00   |                         |              |

## **Features**

| - Slide In Ramps      | - Spare Tire Mount     | - Insulated Wire Harness |
|-----------------------|------------------------|--------------------------|
| - LED Lighting        | - 7-Way Plug           | - DOT Approved Lighting  |
| - Powder Coated Paint | - Channel Crossmembers | - Spring Suspension      |
| - 5 Hole Wheels       | - Electric Brake(s)    | - Break away Switch      |
| - Manual Jack         | - 2 5/16 Coupler       |                          |

## **Description**

The Liberty 7 x 18 ft car hauler is a commercial grade trailer that is proudly American made. Its steel c-channel frame and wood deck provide a sturdy and durable base for hauling your vehicles. The 2 ft dovetail allows for easy loading and unloading, while brakes on both axles ensure safe and secure transport. The radial tires and ez lube hubs provide a smooth ride, and the 7 pin plug ensures easy connectivity to your tow vehicle. With leaf spring suspension, this trailer can handle heavy loads with ease. This trailer is perfect for anyone looking for a reliable and long-lasting car hauler.

C-CHANNEL FRAME

LEAF SPRING SUSPENSION

16 FT DECK

2 FT DOVE TAIL

LED LIGHTS

PULL OUT RAMPS

POWDER COAT PAINT

BRAKES ON BOTH AXLES

7000 GVWR

SPARE TIRE MOUNT

WOOD DOVETAIL

2 5/16" COUPLER