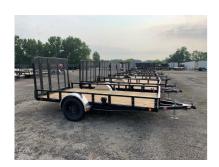

## 2022 PJ Trailers CHANNEL 6.5 X 12 UTILITY / LANDSCAPE TRAILER

| Stock#: 82957             | VIN#: 3CV1U1615N2194602 | Year: 2022   |
|---------------------------|-------------------------|--------------|
| Manufacturer, DI Trailore | Longth, 144" or 1210"   | Waight: 124E |
| Manufacturer: PJ Trailers | Length: 144" or 12'0"   | Weight: 1245 |
| GVWR: 2995                | Payload: 1750           | Color: BLACK |
| Axle Capacity: 0.00       |                         | ·            |
| Axic capacity. 0.00       |                         |              |

## **Description**

Introducing the PJ 6.5 ft x 12 ft long single axle utility trailer from Rocks Trailer Sales in Grove City, Ohio, just south of Columbus. This trailer is designed to make your hauling experience more convenient and efficient, with a spring assist ramp gate that makes loading and unloading a breeze. The patented read-rail feature is a unique design that adds an extra level of security and stability to the trailer, making it ideal for hauling equipment, tools, and even vehicles. The steel frame and wood deck construction provide a durable, long-lasting and rust-resistant solution. The  $6.5 \times 12$  ft size makes it easy to tow behind your truck or SUV and perfect for small loads or carrying around a lawn mower or golf cart. Stop by Rocks Trailer Sales today and take the first step towards making your work easier with the PJ 6.5 ft x 12 ft long single axle utility trailer!

SPARE TIRE MOUNT

**POWDER COATED** 

4 FT RAMP GATE

**READY-RAIL UTILITY RAIL** 

SPRING ASSIST RAMP GATE

DIAMOND PLATE FENDERS

4 PIN PLUG