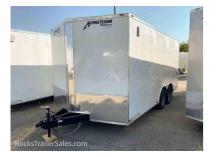

## 2021 Homesteader Trailers INTREPID 8.5 X 16 FT ENCLOSED CARGO TRAILER

| Stock#: 362503                                        | VIN#: 5HABE1622MN102552      | Year: 2021   |
|-------------------------------------------------------|------------------------------|--------------|
| Manufacturer: Homesteader Trailers                    | Length: 192" or 16'0"        | Weight: 2979 |
| GVWR: 9950                                            | Payload: 6971                | Color: WHITE |
| Axle Capacity: 0.00                                   |                              |              |
| URL: https://rockstrailersales.com/2021-homesteader-t | railers-intrepid-8-Bayk.html |              |

## Description

Homesteader 8.5 X 16 FT ENCLOSED CARGO TRAILER WITH RAMP DOOR STEEL FRAME

LED LIGHTS

ELECTRIC BRAKES BOTH AXLES

5200# AXLES WITH

LEAF SPRING SUSPENSION

V-NOSE

RECESSED D-RINGS